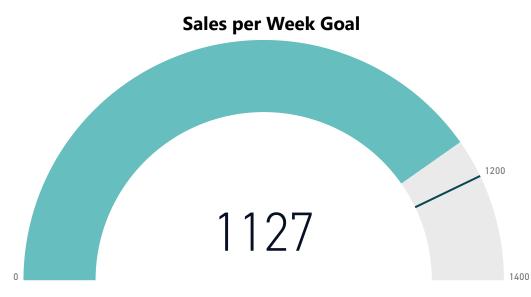

## Weekly Sales

## Most Profitable Products Last Week

| Product           | Net Sales  | Profit<br>▼ | Qty Sold | Profit % | Margin |
|-------------------|------------|-------------|----------|----------|--------|
| Light Bulbs       | \$1,459.54 | \$1,398.76  | 148      | 26.64%   | 95.84% |
| Bread             | \$1,287.68 | \$1,183.52  | 134      | 22.54%   | 91.91% |
| Snacks            | \$715.50   | \$338.69    | 73       | 6.45%    | 47.34% |
| Canned Soup       | \$665.96   | \$307.94    | 66       | 5.87%    | 46.24% |
| Shampoo           | \$409.79   | \$305.89    | 338      | 5.83%    | 74.64% |
| Make Up           | \$499.16   | \$285.91    | 61       | 5.45%    | 57.28% |
| Bottled Water     | \$312.66   | \$253.39    | 50       | 4.83%    | 81.04% |
| Frozen Pizza      | \$388.64   | \$248.90    | 53       | 4.74%    | 64.04% |
| Soda              | \$405.01   | \$165.34    | 35       | 3.15%    | 40.82% |
| Coffee Beans      | \$251.19   | \$129.74    | 28       | 2.47%    | 51.65% |
| Paper Towels      | \$197.57   | \$126.34    | 27       | 2.41%    | 63.95% |
| Cereal            | \$263.69   | \$121.93    | 26       | 2.32%    | 46.24% |
| Laundry Detergent | \$149.61   | \$103.65    | 22       | 1.97%    | 69.28% |
| Chocolate         | \$157.31   | \$82.07     | 18       | 1.56%    | 52.17% |
| Batteries         | \$80.96    | \$63.79     | 14       | 1.22%    | 78.80% |
| Toothpaste        | \$65.05    | \$50.76     | 11       | 0.97%    | 78.03% |
| Dish Soap         | \$96.45    | \$40.82     | 9        | 0.78%    | 42.32% |
| Facial Tissue     | \$44.50    | \$27.14     | 6        | 0.52%    | 60.99% |
| Gum               | \$20.59    | \$14.07     | 3        | 0.27%    | 68.32% |
| Milk              | \$29.13    | \$1.35      | 5        | 0.03%    | 4.63%  |
| Total             | \$7,500.00 | \$5,250.00  | 1127     | 100.00%  | 60.78% |

### Sales by Employee

| Employee   | Sales Count | Net Sales | Profit  | Discounts | % Total Sales | % Net Sales | % Profits | % Discounts |
|------------|-------------|-----------|---------|-----------|---------------|-------------|-----------|-------------|
| Employee A | 565         | \$3,750   | \$2,500 | \$325     | 50.13%        | 50.00%      | 47.62%    | 47.45%      |
| Employee B | 350         | \$2,000   | \$1,650 | \$150     | 31.06%        | 26.67%      | 31.43%    | 21.90%      |
| Employee C | 189         | \$1,500   | \$1,000 | \$200     | 16.77%        | 20.00%      | 19.05%    | 29.20%      |
| Employee D | 23          | \$250     | \$100   | \$10      | 2.04%         | 3.33%       | 1.90%     | 1.46%       |
| Total      | 1127        | \$7,500   | \$5,250 | \$685     | 100.00%       | 100.00%     | 100.00%   | 100.00%     |