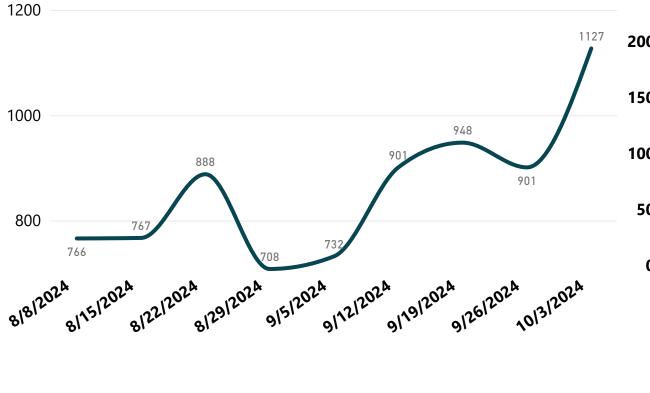

Average Net Sales and Profit by Day of Week

● Net Sales ● Profit

\$2K \$2K \$1K \$1K \$0K Mon Tue Wed Thu Fri Sat Sun

Average Margin by Week



## Weekly Sales

# Last Week Sales by Day





Average Sales by Day





## Most Profitable Products Last Week

| Product           | Net Sales  | Profit<br>▼ | Qty Sold | Profit % | Margin |
|-------------------|------------|-------------|----------|----------|--------|
| Light Bulbs       | \$1,459.54 | \$1,398.76  | 148      | 26.64%   | 95.84% |
| Bread             | \$1,287.68 | \$1,183.52  | 134      | 22.54%   | 91.91% |
| Snacks            | \$715.50   | \$338.69    | 73       | 6.45%    | 47.34% |
| Canned Soup       | \$665.96   | \$307.94    | 66       | 5.87%    | 46.24% |
| Shampoo           | \$409.79   | \$305.89    | 338      | 5.83%    | 74.64% |
| Make Up           | \$499.16   | \$285.91    | 61       | 5.45%    | 57.28% |
| Bottled Water     | \$312.66   | \$253.39    | 50       | 4.83%    | 81.04% |
| Frozen Pi