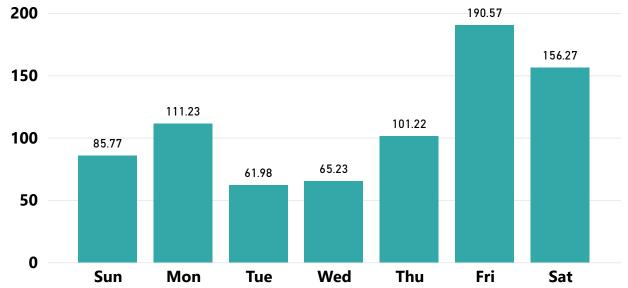

Average Net Sales and Profit by Day of Week

● Net Sales ● Profit

\$2K \$2K \$1K \$1K \$0K Mon Tue Wed Thu Fri Sat Sun

Average Margin by Week



## Weekly Sales

# Last Week Sales by Day





Average Sales by Day





## Most Profitable Products Last Week

| Product           | Net Sales  | Profit<br>▼ | Qty Sold | Profit % | Margin |
|-------------------|------------|-------------|----------|----------|--------|
| Light Bulbs       | \$1,459.54 | \$1,398.76  | 148      | 26.64%   | 95.84% |
| Bread             | \$1,287.68 | \$1,183.52  | 134      | 22.54%   | 91.91% |
| Snacks            | \$715.50   | \$338.69    | 73       | 6.45%    | 47.34% |
| Canned Soup       | \$665.96   | \$307.94    | 66       | 5.87%    | 46.24% |
| Shampoo           | \$409.79   | \$305.89    | 338      | 5.83%    | 74.64% |
| Make Up           | \$499.16   | \$285.91    | 61       | 5.45%    | 57.28% |
| Bottled Water     | \$312.66   | \$253.39    | 50       | 4.83%    | 81.04% |
| Frozen Pizza      | \$388.64   | \$