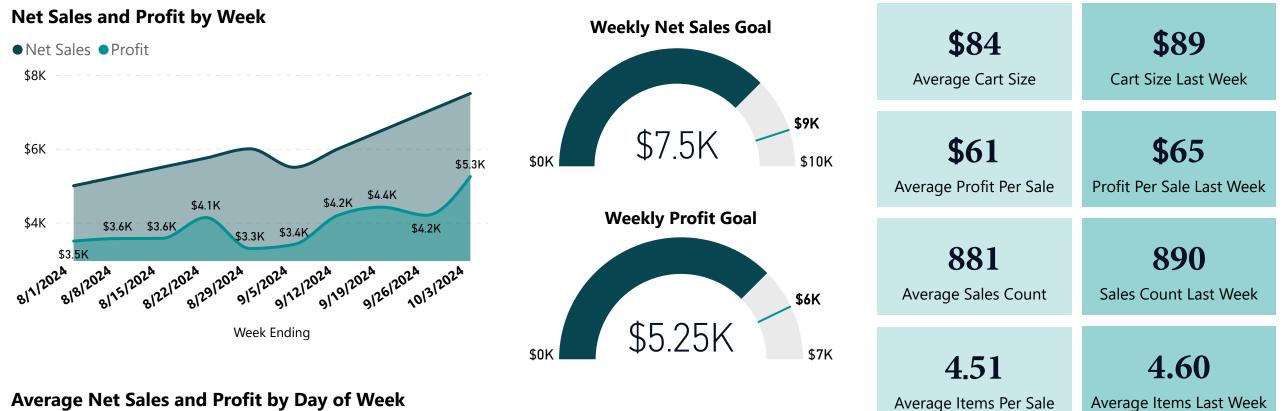

Average Net Sales and Profit by Day of Week

● Net Sales ● Profit

\$2K \$2K \$1K \$1K \$0K Mon Tue Wed Thu Fri Sat Sun

Average Margin by Week



## Weekly Sales

# Last Week Sales by Day





Average Sales by Day





## Most Profitable Products Last Week

| Product           | Net Sales  | Profit<br>▼ | Qty Sold | Profit % | Margin |
|-------------------|------------|-------------|----------|----------|--------|
| Light Bulbs       | \$1,459.54 | \$1,398.76  | 148      | 26.64%   | 95.84% |
| Bread             | \$1,287.68 | \$1,183.52  | 134      | 22.54%   | 91.91% |
| Snacks            | \$715.50   | \$338.69    | 73       | 6.45%    | 47.34% |
| Canned Soup       | \$665.96   | \$307.94    | 66       | 5.87%    | 46.24% |
| Shampoo           | \$409.79   | \$305.89    | 338      |