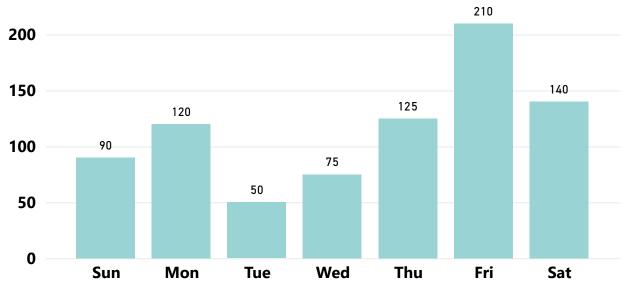

Average Net Sales and Profit by Day of Week

● Net Sales ● Profit

\$2K \$2K \$1K \$1K \$0K Mon Tue Wed Thu Fri Sat Sun

Average Margin by Week



## Weekly Sales

# Last Week Sales by Day





Average Sales by Day





## Most Profitable Products Last Week

| Product           | Net Sales  | Profit<br>▼ | Qty Sold | Profit % | Margin |
|-------------------|------------|-------------|----------|----------|--------|
| Light Bulbs       | \$1,459.54 | \$1,398.76  | 148      | 26.64%   | 95.84% |
| Bread             | \$1,287.68 | \$1,183.52  | 134      | 22.54%   | 91.91% |
| Snacks            | \$715.50   | \$338.69    | 73       | 6.45%    | 47.34% |
| Canned Soup       | \$665.96   | \$307.94    | 66       | 5.87%    | 46.24% |
| Shampoo           | \$409.79   | \$305.89    | 338      | 5.83%    | 74.64% |
| Make Up           | \$499.16   | \$285.91    | 61       | 5.45%    | 57.28% |
| Bottled Water     | \$312.66   | \$253.39    | 50       | 4.83%    | 81.04% |
| Frozen Pizz