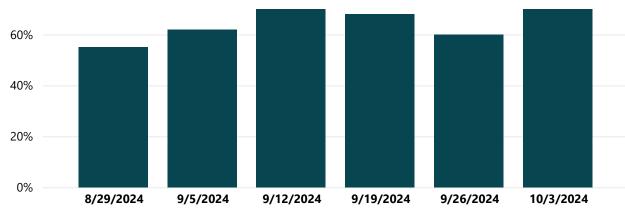

Average Net Sales and Profit by Day of Week

● Net Sales ● Profit

\$2K \$2K \$1K \$1K \$0K Mon Tue Wed Thu Fri Sat Sun

Average Margin by Week



## Weekly Sales

# Last Week Sales by Day





Average Sales by Day





## Most Profitable Products Last Week

| Product           | Net Sales  | Profit<br>▼ | Qty Sold | Profit % | Margin |
|-------------------|------------|-------------|----------|----------|--------|
| Light Bulbs       | \$1,459.54 | \$1,398.76  | 148      | 26.64%   | 95.84% |
| Bread             | \$1,287.68 | \$1,183.52  | 134      | 22.54%   | 91.91% |
| Snacks            | \$715.50   | \$338.69    | 73       | 6.45%    | 47.34% |
| Canned Soup       | \$665.96   | \$307.94    | 66       | 5.87%    | 46.24% |
| Shampoo           | \$409.79   | \$305.89    | 338      | 5.83%    | 74.64% |
| Make Up           | \$499.16   | \$285.91    | 61       | 5.45%    | 57.28% |
| Bottled Water     | \$312.66   | \$253.39