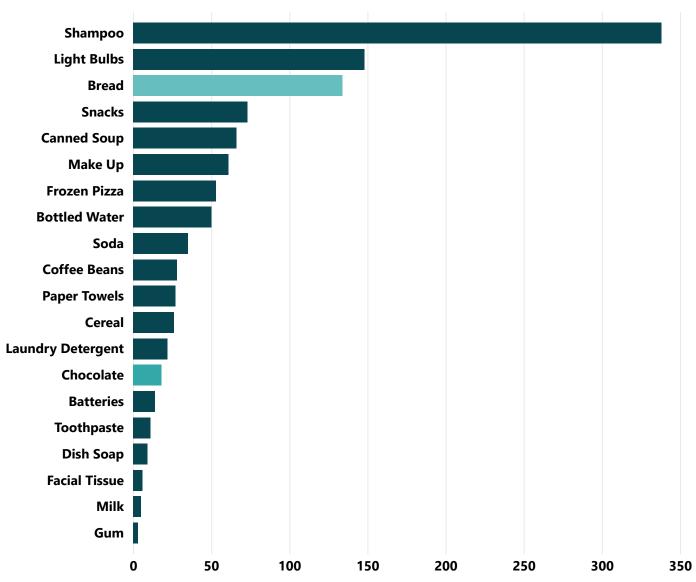

# Product Sales by Qty Sold

## Most Profitable Products Last Week

| Product           | Net Sales  | Profit<br>▼ | Qty Sold | Profit % | Margin |
|-------------------|------------|-------------|----------|----------|--------|
| Light Bulbs       | \$1,459.54 | \$1,398.76  | 148      | 26.64%   | 95.84% |
| Bread             | \$1,287.68 | \$1,183.52  | 134      | 22.54%   | 91.91% |
| Snacks            | \$715.50   | \$338.69    | 73       | 6.45%    | 47.34% |
| Canned Soup       | \$665.96   | \$307.94    | 66       | 5.87%    | 46.24% |
| Shampoo           | \$409.79   | \$305.89    | 338      | 5.83%    | 74.64% |
| Make Up           | \$499.16   | \$285.91    | 61       | 5.45%    | 57.28% |
| Bottled Water     | \$312.66   | \$253.39    | 50       | 4.83%    | 81.04% |
| Frozen Pizza      | \$388.64   | \$248.90    | 53       | 4.74%    | 64.04% |
| Soda              | \$405.01   | \$165.34    | 35       | 3.15%    | 40.82% |
| Coffee Beans      | \$251.19   | \$129.74    | 28       | 2.47%    | 51.65% |
| Paper Towels      | \$197.57   | \$126.34    | 27       | 2.41%    | 63.95% |
| Cereal            | \$263.69   | \$121.93    | 26       | 2.32%    | 46.24% |
| Laundry Detergent | \$149.61   | \$103.65    | 22       | 1.97%    | 69.28% |
| Chocolate         | \$157.31   | \$82.07     | 18       | 1.56%    | 52.17% |
| Batteries         | \$80.96    | \$63.79     | 14       | 1.22%    | 78.80% |
| Toothpaste        | \$65.05    | \$50.76     | 11       | 0.97%    | 78.03% |
| Dish Soap         | \$96.45    | \$40.82     | 9        | 0.78%    | 42.32% |
| Facial Tissue     | \$44.50    | \$27.14     | 6        | 0.52%    | 60.99% |
| Gum               | \$20.59    | \$14.07     | 3        | 0.27%    | 68.32% |
| Milk              | \$29.13    | \$1.35      | 5        | 0.03%    | 4.63%  |
| Total             | \$7,500.00 | \$5,250.00  | 1127     | 100.00%  | 60.78% |